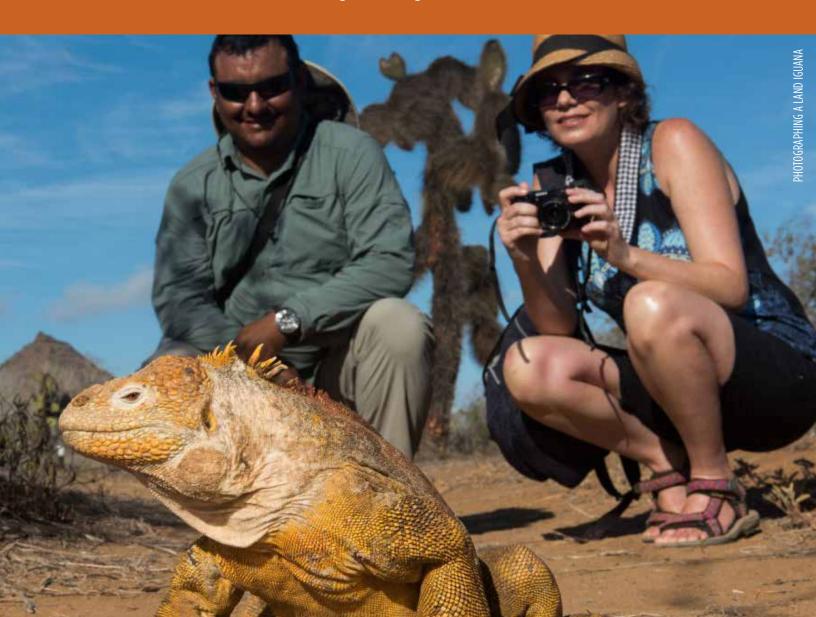

# Santa Fe Island

After breakfast, take the panga over to an idyllic sandy-white beach populated by many sea lions (wet landing). The endemic land iguana, common on this island, may be spotted during the morning walk amid the giant prickly pear cactus. Snorkelling and swimming from the panga rounds off this rewarding experience, alternatively, the glass bottom boat is available for non-snorkelers, as well as an opportunity for kayaking. Following lunch and a rest, disembark (dry landing) in this channel, its turquoise waters contrast brilliantly with the white sand and black lava of the shoreline. Beyond, a carpet of endemic scarlet Sesuvium succulents serves as groundcover for a grove of luminescent green pricklypear cactus. Yellow-grey land iguanas sit underneath, waiting patiently for pears to drop. Along the coastline find sea lion colonies, while frigates, swallow-tailed gulls and shearwaters glide and play with the thermals. SANTA CRUZ II (B,L,D)