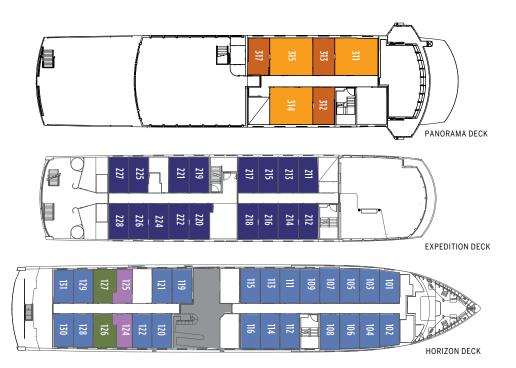

Completely refurbished in 2015, the Santa Cruz II is a 90 passenger expedition vessel, ideally suited to cruising the Galápagos Island. The ship boasts five spacious decks, with modern interiors with 50 cabins located across three decks: Horizon, Expedition and Panorama decks. Most cabins can accommodate either two twins or one double bed. Horizon Deck Explorer, Expedition Deck Explorer and Panorama Deck Explorer cabins each measure 163 square feet and the Panorama Deck Darwin Suite measures 325 square feet. Many cabins can be interconnected. A limited number of single (127 square feet) and triple cabins (192 square feet) are available. All cabins have DVD players, flat-screen televisions, and iPod docking stations. Guests can relax in the beautifully designed communal areas and viewing platforms, two lounge bars, a well-stocked library, two indulgent ocean view hot tubs and a state of the art gym. Both indoor and outdoor dining options are available. The ship has a medical doctor aboard, with a fully equipped infirmary, free of charge.

# Program Cost

(per person, double occupancy)

| (per person, double occupancy) |                                                                     |         |         |  |  |
|--------------------------------|---------------------------------------------------------------------|---------|---------|--|--|
| CAE                            | BIN CATEGORY                                                        | DOUBLE  | SINGLE  |  |  |
|                                | HORIZON DECK Explorer<br>Family cabin<br>(max capacity 3)           | \$8,095 | _       |  |  |
|                                | HORIZON DECK Explorer<br>(max capacity 2)                           | \$8,395 | \$9,390 |  |  |
|                                | <b>EXPEDITION DECK Explorer</b> (max capacity 2)                    | \$8,595 | \$9,590 |  |  |
|                                | PANORAMA DECK Explorer<br>(max capacity 2)                          | \$8,745 | 9,740   |  |  |
|                                | PANORAMA DECK Darwin Suite<br>(max capacity 2)                      | \$9,395 | _       |  |  |
|                                | HORIZON DECK Voyager<br>Designated Single Cabin<br>(max capacity 1) | _       | \$9,190 |  |  |