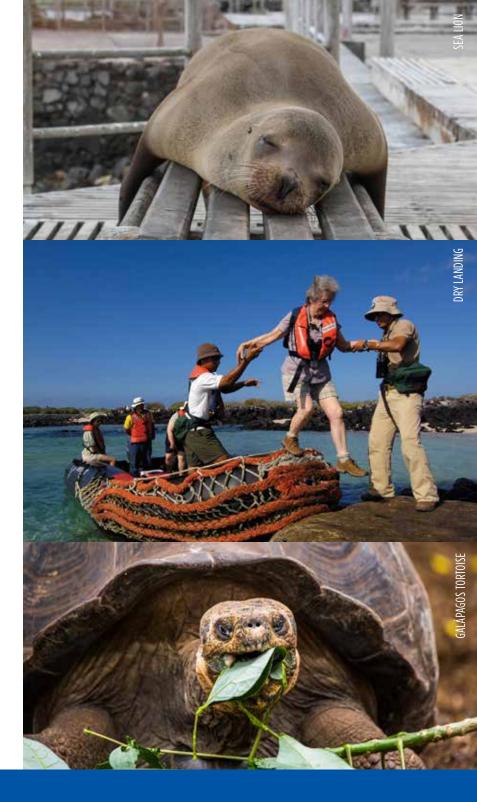

# Baltra Island and Mosquera

Fly to Baltra Island and transfer to the dock to board the Santa Cruz II. Welcome introductory briefing and lunch. After lunch, the Santa Cruz II relocates four nautical miles from Balta to Mosquera Islet, a small volcanic uplift between Baltra and North Seymour. The island is a long and narrow sand bank surrounded by lava reefs. After a wet landing\*\*, pass the sea lion colonies and learn about the fragile marine and terrestrial ecosystems of Galapagos. The walk is easy as it is restricted to a few hundred metres of flat sandy dunes. This will also be a great opportunity for an introduction to snorkelling.

# San Cristobal Island

This is the first island Charles Darwin visited, landing on September 15, 1835 not far from where we will disembark. After breakfast, disembark (dry landing\*) at Puerto Baguerizo Moreno, the island's capital, and drive 40 minutes to the island's southern shore. At Cerro Colorado, visit the breeding centre for highly endangered giant tortoises in the midst of a fantastic deciduous forest, home to dozens of bird species, including the San Cristobal mockingbird and the San Cristobal lava lizard, both island endemics. In the afternoon, disembark (wet landing) on the eastern tip of the island at Punta Pitt, an eroded tuff cone, whose trail provides spectacular views of the shoreline. This is the only site in the Galapagos where the three species of boobies can be found together. We can walk or enjoy a panga ride along the coast. Opportunity for snorkelling, swimming and kayaking. SANTA CRUZ II (B,L,D)

# Santa Fe Island

After breakfast, take the panga over to an idyllic sandy-white beach populated by many sea lions (wet landing). The endemic land iguana, common on this island, may be spotted during the morning walk amid the giant prickly pear cactus. Snorkelling and swimming from the panga rounds off this rewarding experience, alternatively, the glass bottom boat is available for non-snorkelers, as well as an opportunity for kayaking. Following lunch and a rest, disembark (dry landing) in this channel, its turquoise waters contrast brilliantly with the white sand and black lava of the shoreline. Beyond, a carpet of endemic scarlet Sesuvium succulents serves as groundcover for a grove of luminescent green pricklypear cactus. Yellow-grey land iguanas sit underneath, waiting patiently for pears to drop. Along the coastline find sea lion colonies, while frigates, swallow-tailed gulls and shearwaters glide and play with the thermals. SANTA CRUZ II (B,L,D)

# Puerto Ayora and the Charles Darwin Research Station / Santa Cruz (Highlands)

In the morning, disembark (dry landing) for a visit to the Charles Darwin Research Station's giant tortoise Breeding Centre within an impressive giant prickly-pear cactus forest, home to many land birds. This is the headquarters of scientific investigation, conservation and the National Park administration. Following our visit, board our transport to enjoy lunch in the cooler highlands of Santa Cruz Island, a completely different ecosystem where we will see forests of endemic Scalesia, giant tree-daisies. There are several options available for the afternoon, which can be discussed in advance with your Expedition Leader. At the end of the afternoon's activities, return to Puerto Ayora and embark on the Santa Cruz II. SANTA CRUZ II (B.L.D)

\*\*WET LANDING: As the dinghy edges onto a sandy beach, guests step into around 20 cm (8 in) of water and wade ashore.