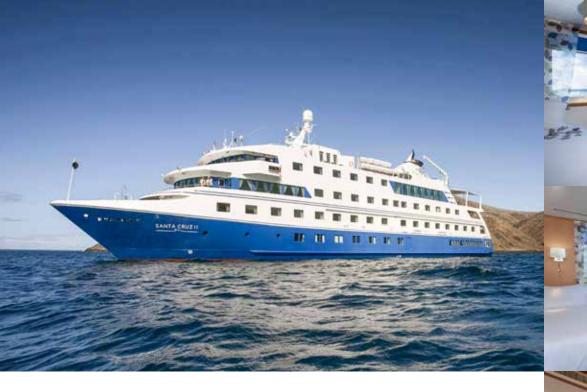

Completely refurbished in 2015, the Santa Cruz II is a 90 passenger expedition vessel, ideally suited to cruising the Galápagos Island. The ship boasts five spacious decks, with modern interiors with 50 cabins located across three decks: Horizon, Expedition and Panorama decks. Most cabins can accommodate either two twins or one double bed. Horizon Deck Explorer, Expedition Deck Explorer and Panorama Deck Explorer cabins each measure 163 square feet and the Panorama Deck Darwin Suite measures 325 square feet. Many cabins can be interconnected. A limited number of single (127 square feet) and triple cabins (192 square feet) are available. All cabins have DVD players, flat-screen televisions, and iPod docking stations. Guests can relax in the beautifully designed communal areas and viewing platforms, two lounge bars, a well-stocked library, two indulgent ocean view hot tubs and a state of the art gym. Both indoor and outdoor dining options are available. The ship has a medical doctor aboard, with a fully equipped infirmary, free of charge.