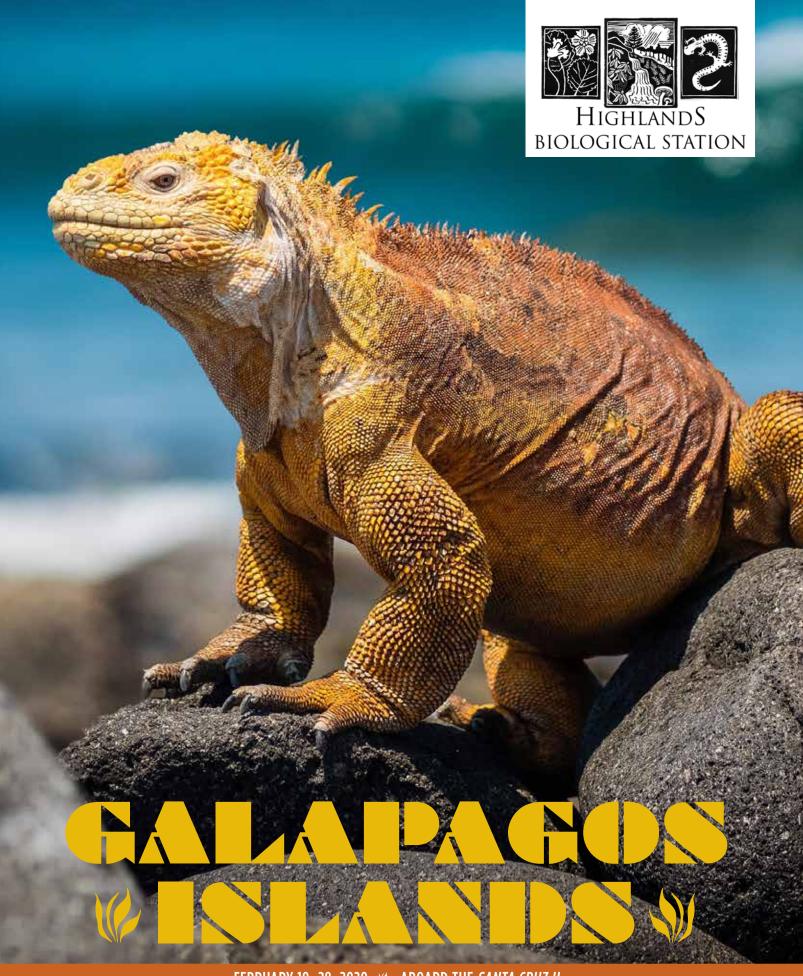

FEBRUARY 19−28, 2020 🤟 ABOARD THE SANTA CRUZ II

Isolated from the mainland for millions of years, The Galápagos Archipelago is central to our

understanding of life's tenacious richness and drive toward change. Here on these magnificent islands 500 miles off the coast of Ecuador. we'll find the rich abundance of wildlife that so inspired Charles Darwin. Our home among the islands will be the new M/V Santa Cruz II, a versatile 235-foot expedition ship accommodating 90 guests. Designed for active exploration of the Galápagos, The Santa Cruz II also carries kayaks and a glass bottom boat that can be used at certain sites permitted by the National Park as well as snorkeling equipment. The ship has a superb staff of resident naturalists who will be on hand to explain the islands' natural wonders. The islands offer a variety of terrain to explore including lava fields, lush green vegetation in the highlands, and sandy beaches. Among the spectacular geology of these volcanic islands, we'll find the Giant Galápagos tortoises, flocks of frigate birds and blue-footed boobies, Darwin's finches and Galápagos penguins, colonies of marine iguanas and sea lions, along with other fascinating sea life. Each day offers several face-to-face encounters with animals and birds that are remarkably unafraid of humans. The program also offers the opportunity to explore Quito's celebrated historic center, a UNESCO world heritage site. The trip concludes in Guayaquil.

SHIP: M/V Santa Cruz II

COVER: LAND IGUANA