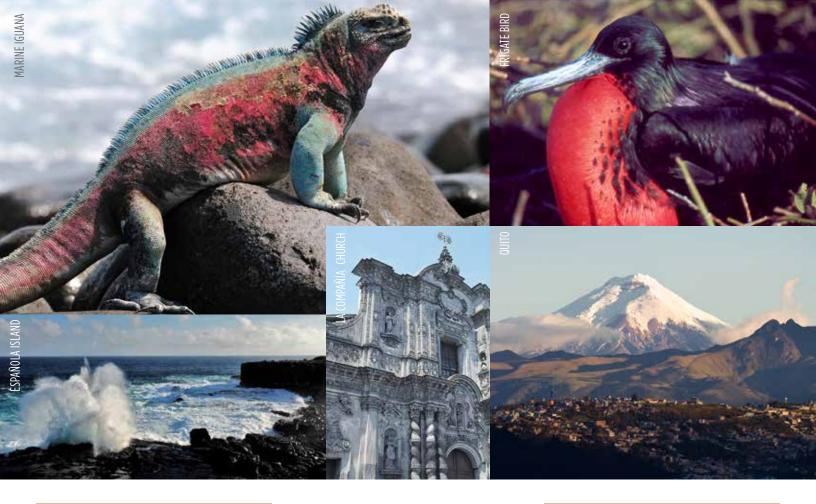

FEBRUARY 19−28, 2020 🤟 ABOARD THE SANTA CRUZ II

Isolated from the mainland for millions of years, The Galápagos Archipelago is central to our

understanding of life's tenacious richness and drive toward change. Here on these magnificent islands 500 miles off the coast of Ecuador. we'll find the rich abundance of wildlife that so inspired Charles Darwin. Our home among the islands will be the new M/V Santa Cruz II, a versatile 235-foot expedition ship accommodating 90 guests. Designed for active exploration of the Galápagos, The Santa Cruz II also carries kayaks and a glass bottom boat that can be used at certain sites permitted by the National Park as well as snorkeling equipment. The ship has a superb staff of resident naturalists who will be on hand to explain the islands' natural wonders. The islands offer a variety of terrain to explore including lava fields, lush green vegetation in the highlands, and sandy beaches. Among the spectacular geology of these volcanic islands, we'll find the Giant Galápagos tortoises, flocks of frigate birds and blue-footed boobies, Darwin's finches and Galápagos penguins, colonies of marine iguanas and sea lions, along with other fascinating sea life. Each day offers several face-to-face encounters with animals and birds that are remarkably unafraid of humans. The program also offers the opportunity to explore Quito's celebrated historic center, a UNESCO world heritage site. The trip concludes in Guayaquil.

## Quito

Nestled in a high Andean Valley 9,350 feet above sea level, Quito is just 14 miles south of the equator and was declared the first "Cultural World Heritage Site" by UNESCO in 1978. This morning depart on an all-day city tour of Quito's wonderfully preserved colonial section, including the graceful plazas and arcades, the Cathedral's unique gorgoyles, and the impressive gilded interior of la Compañía church among other points of interest. Included is a visit to a traditional chocolate maker in an colorful area of the city filled with art and traditions. Welcome lunch is at the historic Casa Gangotena. Evening is free. SWISSOTEL (B,L)

## Española Island

An exciting walk awaits at this site (dry landing). Enjoy its unique sea bird colonies, including Nazca boobies, blue-footed boobies, and swallow-tailed gulls as well as a view of the Galapagos' famous "blow-

hole". Also, look out for red-green-black marine iguanas. In the afternoon (wet landing), the picture-postcard white coral beach of Gardner Bay and the nearby islet of Osborn provides a beautiful setting for observing sea lions, cheeky Española mockingbirds, and finches as we relax. Expect great snorkelling in this area. Opportunity for swimming and kayaking as well. SANTA CRUZ II (B,L,D)