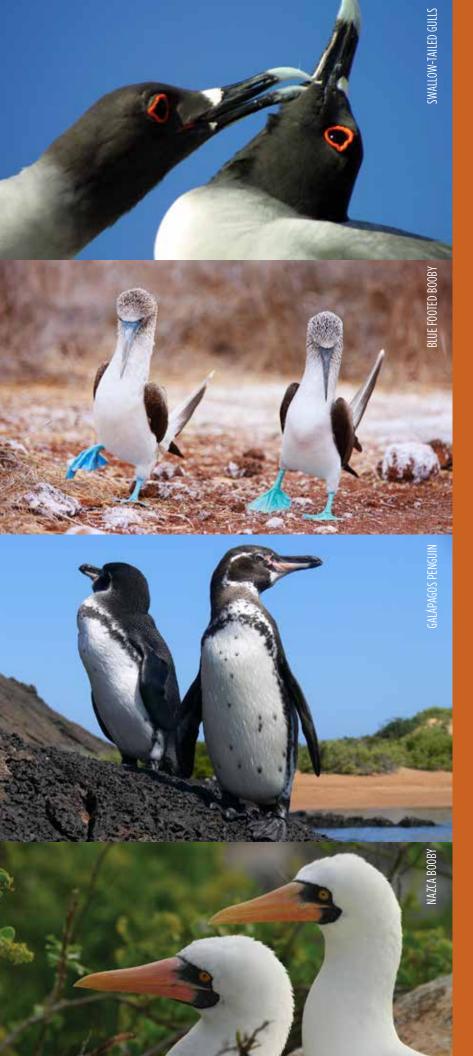

# San Cristobal Island

This is the first island Charles Darwin visited, landing on September 15, 1835 not far from where we will disembark. After breakfast, disembark (dry landing\*) at Puerto Baguerizo Moreno, the island's capital, and drive 40 minutes to the island's southern shore. At Cerro Colorado, visit the breeding centre for highly endangered giant tortoises in the midst of a fantastic deciduous forest, home to dozens of bird species, including the San Cristobal mockingbird and the San Cristobal lava lizard, both island endemics. In the afternoon, disembark (wet landing) on the eastern tip of the island at Punta Pitt, an eroded tuff cone, whose trail provides spectacular views of the shoreline. This is the only site in the Galapagos where the three species of boobies can be found together. We can walk or enjoy a panga ride along the coast. Opportunity for snorkelling, swimming and kayaking. SANTA CRUZ II (B,L,D)

## Española Island

An exciting walk awaits at this site (dry landing). Enjoy its unique sea bird colonies, including Nazca boobies, blue-footed boobies, and swallow-tailed gulls as well as a view of the Galapagos' famous "blow-

# Eden Islet (Santa Cruz Island) and North Seymour Island

After breakfast, a panga ride to Eden Islet, a small islet located off the coast of Santa Cruz, to observe blue-footed boobies diving into the water, reef sharks and frigates. There's a chance to snorkel and, if weather permits, ride in the glass-bottom boat and kayak. North Seymour was lifted from the ocean floor by a volcanic event, and its origins as a seabed give the island its low, flat profile. A tiny forest of silver-grey Palo Santo trees stands just above the landing (dry landing), usually without leaves, waiting for the rains to burst into bloom. North Seymour is practically one giant rookery, teeming with colonies of bluefooted boobies, two species of frigatebirds, swallow-tailed gulls, tropicbirds, and others, as well as sea lions and marine iguanas. SANTA CRUZ II (B,L,D)