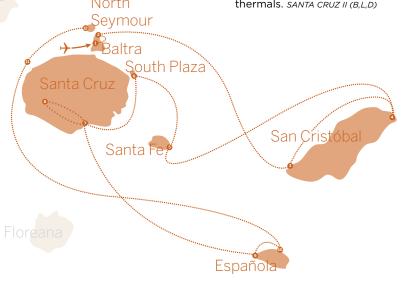

# Baltra Island and Mosquera

Fly to Baltra Island and transfer to the dock to board the Santa Cruz II. Welcome introductory briefing and lunch. After lunch, the Santa Cruz II relocates four nautical miles from Balta to Mosquera Islet, a small volcanic uplift between Baltra and North Seymour. The island is a long and narrow sand bank surrounded by lava reefs. After a wet landing\*\*, pass the sea lion colonies and learn about the fragile marine and terrestrial ecosystems of Galapagos. The walk is easy as it is restricted to a few hundred metres of flat sandy dunes. This will also be a great opportunity for an introduction to snorkelling.

# San Cristobal Island

This is the first island Charles Darwin visited, landing on September 15, 1835 not far from where we will disembark. After breakfast, disembark (dry landing\*) at Puerto Baguerizo Moreno, the island's capital, and drive 40 minutes to the island's southern shore. At Cerro Colorado, visit the breeding centre for highly endangered giant tortoises in the midst of a fantastic deciduous forest, home to dozens of bird species, including the San Cristobal mockingbird and the San Cristobal lava lizard, both island endemics. In the afternoon, disembark (wet landing) on the eastern tip of the island at Punta Pitt, an eroded tuff cone, whose trail provides spectacular views of the shoreline. This is the only site in the Galapagos where the three species of boobies can be found together. We can walk or enjoy a panga ride along the coast. Opportunity for snorkelling, swimming and kayaking. SANTA CRUZ II (B,L,D)

# Santa Fe Island

After breakfast, take the panga over to an idyllic sandy-white beach populated by many sea lions (wet landing). The endemic land iguana, common on this island, may be spotted during the morning walk amid the giant prickly pear cactus. Snorkelling and swimming from the panga rounds off this rewarding experience, alternatively, the glass bottom boat is available for non-snorkelers, as well as an opportunity for kayaking. Following lunch and a rest, disembark (dry landing) in this channel, its turquoise waters contrast brilliantly with the white sand and black lava of the shoreline. Beyond, a carpet of endemic scarlet Sesuvium succulents serves as groundcover for a grove of luminescent green pricklypear cactus. Yellow-grey land iguanas sit underneath, waiting patiently for pears to drop. Along the coastline find sea lion colonies, while frigates, swallow-tailed gulls and shearwaters glide and play with the thermals. SANTA CRUZ II (B,L,D)

# Puerto Ayora and the Charles Darwin Research Station / Santa Cruz (Highlands)

In the morning, disembark (dry landing) for a visit to the Charles Darwin Research Station's giant tortoise Breeding Centre within an impressive giant prickly-pear cactus forest, home to many land birds. This is the headquarters of scientific investigation, conservation and the National Park administration. Following our visit, board our transport to enjoy lunch in the cooler highlands of Santa Cruz Island, a completely different ecosystem where we will see forests of endemic Scalesia, giant tree-daisies. There are several options available for the afternoon, which can be discussed in advance with your Expedition Leader. At the end of the afternoon's activities, return to Puerto Ayora and embark on the Santa Cruz II. SANTA CRUZ II (B.L.D)

## Española Island

An exciting walk awaits at this site (dry landing). Enjoy its unique sea bird colonies, including Nazca boobies, blue-footed boobies, and swallow-tailed gulls as well as a view of the Galapagos' famous "blow-

# Eden Islet (Santa Cruz Island) and North Seymour Island

After breakfast, a panga ride to Eden Islet, a small islet located off the coast of Santa Cruz, to observe blue-footed boobies diving into the water, reef sharks and frigates. There's a chance to snorkel and, if weather permits, ride in the glass-bottom boat and kayak. North Seymour was lifted from the ocean floor by a volcanic event, and its origins as a seabed give the island its low, flat profile. A tiny forest of silver-grey Palo Santo trees stands just above the landing (dry landing), usually without leaves, waiting for the rains to burst into bloom. North Seymour is practically one giant rookery, teeming with colonies of bluefooted boobies, two species of frigatebirds, swallow-tailed gulls, tropicbirds, and others, as well as sea lions and marine iguanas. SANTA CRUZ II (B,L,D)

## Baltra Island

Disembark at Baltra Island and transfer to the airport to take the flight back to Guayaquil on the mainland. Upon arrival, check into the hotel to rest and freshen up. In the early evening, gather for a festive farewell dinner. Hotel Oro Verde (B,D)