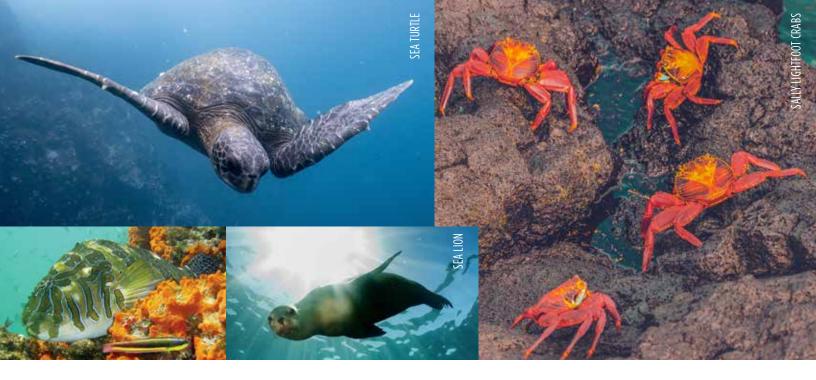

# San Cristobal Island

This is the first island Charles Darwin visited, landing on September 15, 1835 not far from where we will disembark. After breakfast, disembark (dry landing\*) at Puerto Baguerizo Moreno, the island's capital, and drive 40 minutes to the island's southern shore. At Cerro Colorado, visit the breeding centre for highly endangered giant tortoises in the midst of a fantastic deciduous forest, home to dozens of bird species, including the San Cristobal mockingbird and the San Cristobal lava lizard, both island endemics. In the afternoon, disembark (wet landing) on the eastern tip of the island at Punta Pitt, an eroded tuff cone, whose trail provides spectacular views of the shoreline. This is the only site in the Galapagos where the three species of boobies can be found together. We can walk or enjoy a panga ride along the coast. Opportunity for snorkelling, swimming and kayaking. SANTA CRUZ II (B,L,D)

hole". Also, look out for red-green-black marine iguanas. In the afternoon (wet landing), the picture-postcard white coral beach of Gardner Bay and the nearby islet of Osborn provides a beautiful setting for observing sea lions, cheeky Española mockingbirds, and finches as we relax. Expect great snorkelling in this area. Opportunity for swimming and kayaking as well. SANTA CRUZ II (B,L,D)

# What to Expect

This program has been exclusively designed for the Highlands Biological Station and Foundation, family and friends to explore the Galápagos Islands. This is a moderately active program. In the Galápagos, walks are approximately one to two miles long (sometimes over uneven and rocky terrain) at a leisurely pace suitable for wildlife observation. There will be wet landings on many islands. Dinghy or glass bottom boat rides along the coast and shorter walks are available for participants as an alternative to longer and more challenging excursions. There are opportunities for swimming and snorkeling and sea kayaking (snorkeling equipment, wetsuits, and kayaks are available aboard Santa Cruz II) and internet service although available can be spotty. The Galápagos Islands are at sea level and temperatures range between the 70s and 90s°F in the islands. Travel is by regular scheduled commercial airlines, motor coach, airconditioned ship, and inflatable "Zodiac-style" dinghies. Quito has a spring-like climate for most of the year due to its high altitude (9,252 feet).